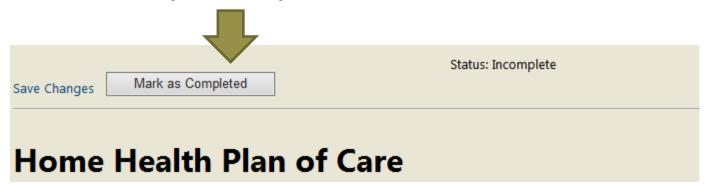

- You may save your changes at any time and return to the request later to finish and submit.
- Once you have completed the questionnaire, click the "mark as completed" button. You will not be able to modify once you do this.