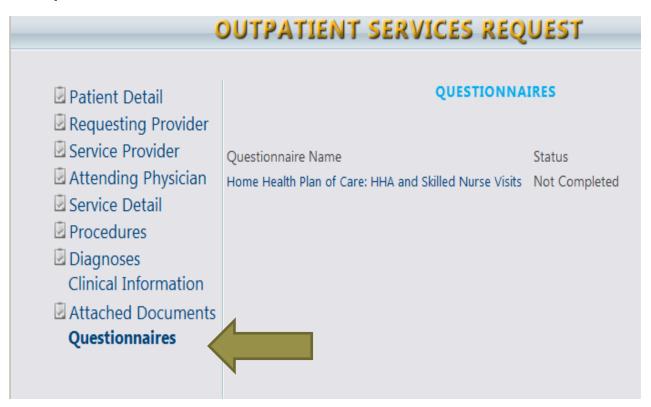

### **Home Health Questionnaires**

# Presented to: Home Health Providers

Presented By:

**KEPRO** 

- Case Creation in Atrezzo Portal
  - Requires a questionnaire for:
    - Skilled Nurse Visits
    - Home Health Aide Visits.