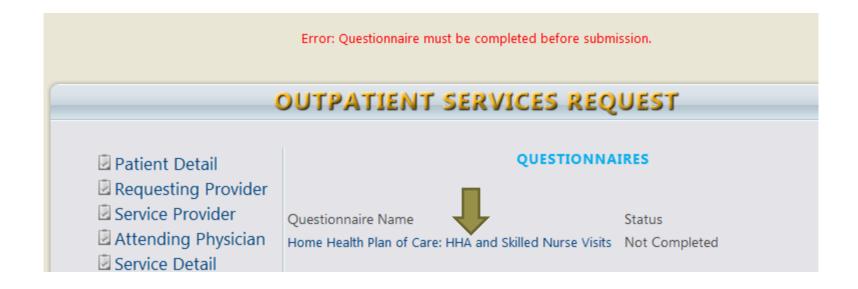

#### Please click on the title of the questionnaire to begin.

The questionnaire will open. You will need to answer all questions. You may save changes or return to the request if needed. **Edit Questionnaire** 