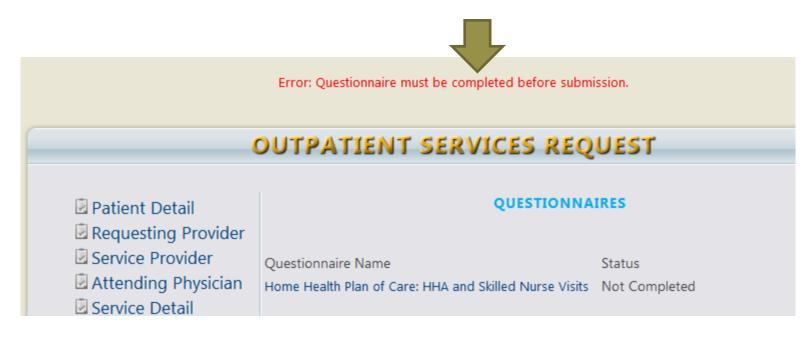

### At the end of your request, a there is a step for a questionnaire

If you try to submit your request without completing the questionnaire, you will receive an error message.